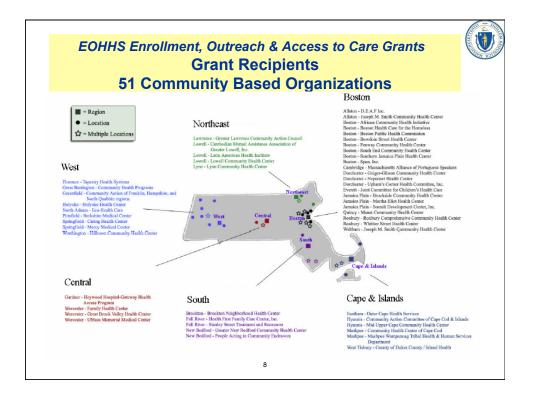

| <ul> <li>ACA Inter-Agency Implementation<br/>Task Force</li> <li>In order to manage and coordinate the complex implementation of<br/>ACA, the Administration has an inter-agency healthcare reform<br/>implementation management committee chaired by the EOHHS<br/>Secretary.</li> <li>The following agencies are represented:</li> </ul> |                                                                                                                                   |
|--------------------------------------------------------------------------------------------------------------------------------------------------------------------------------------------------------------------------------------------------------------------------------------------------------------------------------------------|-----------------------------------------------------------------------------------------------------------------------------------|
|                                                                                                                                                                                                                                                                                                                                            |                                                                                                                                   |
| Executive Office of Administration & Finance<br>•Group Insurance Commission<br>•Department of Revenue                                                                                                                                                                                                                                      | Department of Health Care Finance & Policy<br>•Health Safety Net<br>•Health Care Quality and Cost Council                         |
| Executive Office of Health & Human<br>Services<br>•Office of Secretary<br>•Department of Children and Families                                                                                                                                                                                                                             | Executive Office of Housing & Economic<br>Development<br>•Division of Insurance<br>•Office of Small Business and Entrepreneurship |
| Department of Developmental Services                                                                                                                                                                                                                                                                                                       | Executive Office of Labor & Workforce Development                                                                                 |
| Department of Elder Affairs                                                                                                                                                                                                                                                                                                                | Governor's Office                                                                                                                 |
| Department of Elder Analis                                                                                                                                                                                                                                                                                                                 |                                                                                                                                   |